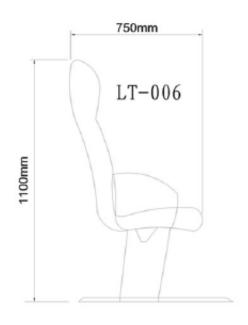

## Marine Ergonomics Design Passenger Seat With Aluminum Alloy Stand

侧视图 Side view

二客位联排 Two seats per row