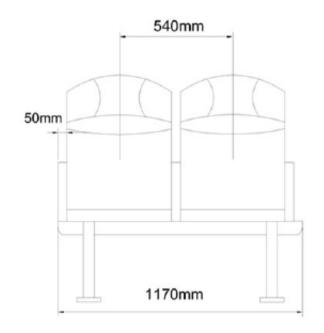

## Marine Ergonomics Design Passenger Seat With Aluminum Alloy Stand

侧视图 Side view

二客位联排 Two seats per row