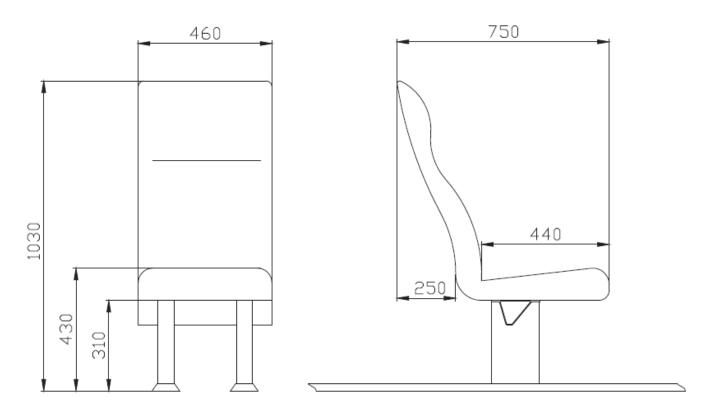

## Marine Passenger seat JY-001



## Main features:

- Shock-absorbing design
- Corresponds to the highest standards of ergonomics
- Adjustable arm rests which fold up
- Excellent quality with best price
- Weight suspension shock-absorber system
- luminium alloy frame, beam, legs, track and armrest.
- Fabric, leather or pvc leather cover.
- Reclining or fixed backrest.
- Single seat, double seats, triple seats, quadruple seats ... as you requirement.
- Optional accessories.

Product link: <a href="https://www.jiayoungmarine.com/?p=1874">https://www.jiayoungmarine.com/?p=1874</a>